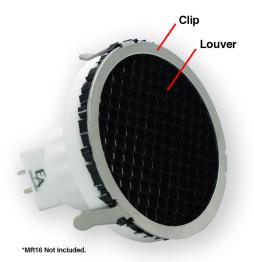

## MR16 Clip & Louver

## SPECIFICATIONS & TECHNICAL DATA

Improve the directional light output with your MR16s by upgrading them with honeycomb louvers. This will greatly reduce scattered light from the bulb. Perfect for discreet fixtures with minimal glare. Fix them to the bulb using the snap-on clip.

1/01/

| Blub Type       | MR16                |
|-----------------|---------------------|
| Louver Material | Matte Blk Aluminium |
| Clip Material   | Stainless Steel     |
| Foil Thickness  | 0.05mm              |
| Diameter        | 53mm                |
| Thickness       | 3mm                 |
| Cell Size       | 3.2mm               |
| Warranty        | Limited Lifetime*   |